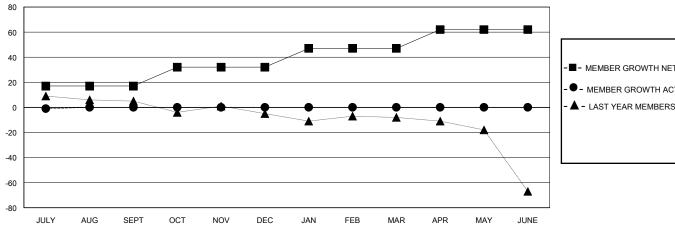

## GOALS AND ACTUAL MEMBERS CUMULATIVE

|   | -■- MEMBER GROWTH NET GOAL        |
|---|-----------------------------------|
|   | - ● - MEMBER GROWTH ACTUAL        |
|   | - ▲ - LAST YEAR MEMBERSHIP ACTUAL |
|   |                                   |
|   |                                   |
|   |                                   |
| _ |                                   |
|   |                                   |
|   |                                   |